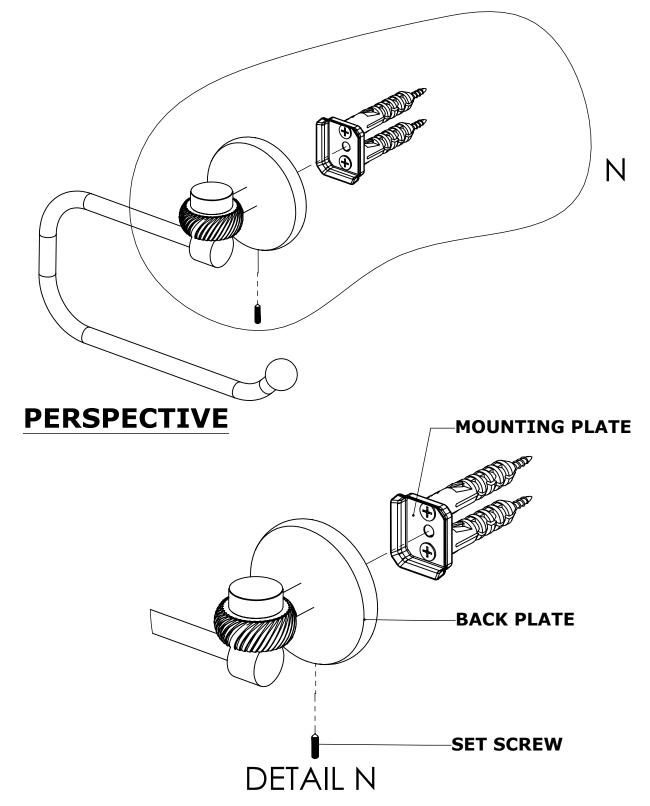

## **INSTALLATION INSTRUCTIONS**

Step 2: Attach Bracket to Mounting Plate.

Place bracket on mounting plate and secure by tightening set screw as shown below.

No portion of this document or any artwork contained herein should reproduced in any way without the written conset of ALLIED BRASS INC.