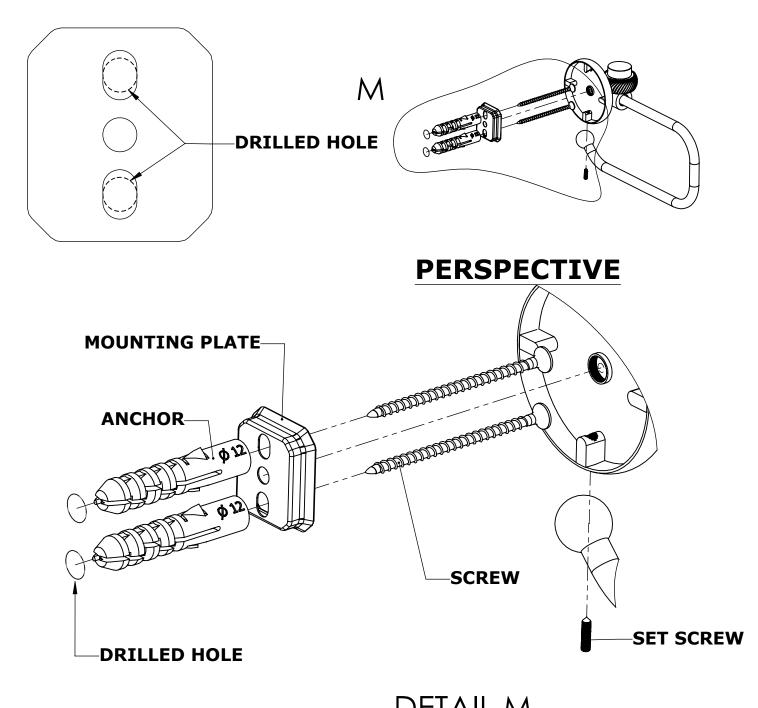

## Step 1: Drill holes in Wall for screw anchors and attach Mounting Plate to Wall

Determine your desired location for installation and make a mark for the location of the mounting plate. Remove mounting plate from backplate by loosening set screw in backplate as pictured below. Place center hole of mounting plate over mark made above. Make 2 marks where mounting screws will be placed as shown below. Drill hole at each of the marks. (You may substitute other style mounting anchors or screws if desired). Place anchors into the holes made. Place mounting plate over holes and secure to mounting surface using screws as shown below.